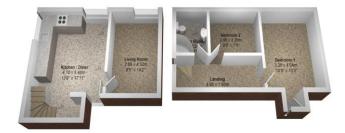

**Living Room** 14' 2" x 9' 4" (4.32m x 2.84m) Newly carpeted, picture window, Lovely large room.,

**Kitchen/Diner/Family room** 17' 11" x 13' 9" (5.47m x 4.19m)

Beautifully presented and finished, taupe high gloss units, sink with mixer tap, electric hob, ovens and extractor fan, dual aspect picture windows, vinyl flooring open to carpeted stairs to top floor accommodation.

**Landing** 15' 11" x 5' 1" (4.85m x 1.55m) Carpeted with white doors leading to Bedrooms and shower room, exposed beams.

**Bedroom 1**  $12' 11'' \times 10' 8'' (3.94m \times 3.24m)$ Carpeted, double glazed window, modern electric storage heater, door leading to large eaves storage.

**Bedroom 2** 9' 8" x 7' 2" (2.95m x 2.18m) Exposed beams, sloped ceiling, carpeted, sky-dome offering natural light. **Shower Room** 7' 6" x 6' 1" (2.29m x 1.85m)

Newly fitted, White W/C and hand basin in vanity unit, exposed beams, vinyl flooring and stand alone electric corner shower.

Flat 6, 8 Cowell Chambers, Soham

Total Area: 69.4 m<sup>2</sup> ... 747 ft<sup>2</sup> All measurements are approximate and for display purposes on Flat 6, 8 Cowell Chambers, Soham

Total Area: 69.4 m<sup>2</sup> ... 747 ft<sup>2</sup> All measurements are approximate and for display purposes of