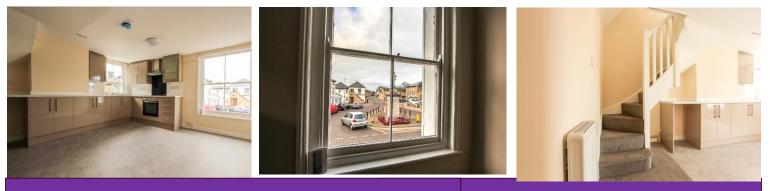

**Living Room** 14' 2" x 9' 4" (4.32m x 2.84m) Newly carpeted, picture window, Lovely large room.,

**Kitchen/Diner/Family room** 17' 11" x 13' 9" (5.47m x 4.19m)

Beautifully presented and finished, taupe high gloss units, sink with mixer tap, electric hob, ovens and extractor fan, dual aspect picture windows, vinyl flooring open to carpeted stairs to top floor accommodation.

**Landing** 15' 11" x 5' 1" (4.85m x 1.55m) Carpeted with white doors leading to Bedrooms and shower room, exposed beams.

**Bedroom 1**  $12' 11'' \times 10' 8'' (3.94m \times 3.24m)$ Carpeted, double glazed window, modern electric storage heater, door leading to large eaves storage.

**Bedroom 2** 9' 8" x 7' 2" (2.95m x 2.18m) Exposed beams, sloped ceiling, carpeted, sky-dome offering natural light. **Shower Room** 7' 6" x 6' 1" (2.29m x 1.85m)

Newly fitted, White W/C and hand basin in vanity unit, exposed beams, vinyl flooring and stand alone electric corner shower.