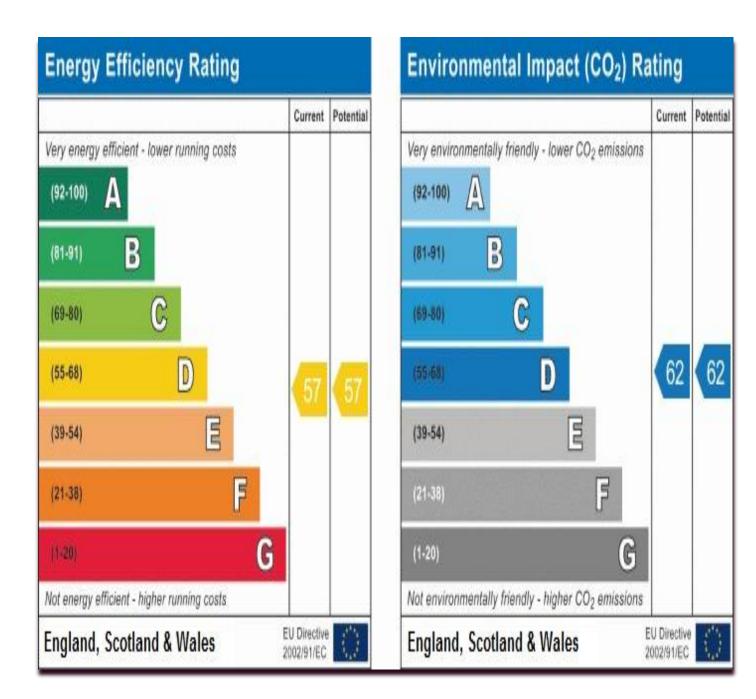

Bedrooms and shower room, exposed beams.

**Bedroom 1**  $12' 11'' \times 10' 8'' (3.94m \times 3.24m)$ Carpeted, double glazed window, modern electric storage heater, door leading to large eaves storage.

**Bedroom 2** 9' 8" x 7' 2" (2.95m x 2.18m) Exposed beams, sloped ceiling, carpeted, sky-dome offering natural light. **Shower Room** 7' 6" x 6' 1" (2.29m x 1.85m)

Newly fitted, White W/C and hand basin in vanity unit, exposed beams, vinyl flooring and stand alone electric corner shower.

Flat 6, 8 Cowell Chambers, Soham



Total Area: 69.4 m<sup>2</sup> ... 747 ft<sup>2</sup> All measurements are approximate and for display purposes on Flat 6, 8 Cowell Chambers, Soham



Total Area: 69.4 m<sup>2</sup> ... 747 ft<sup>2</sup> All measurements are approximate and for display purposes of