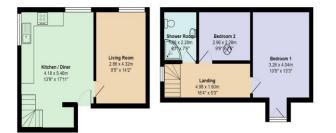

**Living Room** 14' 2" x 9' 4" (4.32m x 2.84m) Newly carpeted, picture window, Lovely large room.,

**Kitchen/Diner/Family room** 17' 11" x 13' 9" (5.47m x 4.19m)

Beautifully presented and finished, taupe high gloss units, sink with mixer tap, electric hob, ovens and extractor fan, dual aspect picture windows, vinyl flooring open to carpeted stairs to top floor accommodation.

**Landing** 15' 11" x 5' 1" (4.85m x 1.55m) Carpeted with white doors leading to Bedrooms and shower room, exposed beams.

**Bedroom 1**  $12' 11'' \times 10' 8'' (3.94m \times 3.24m)$ Carpeted, double glazed window, modern electric storage heater, door leading to large eaves storage.

**Bedroom 2** 9' 8" x 7' 2" (2.95m x 2.18m) Exposed beams, sloped ceiling, carpeted, sky-dome offering natural light. **Shower Room** 7' 6" x 6' 1" (2.29m x 1.85m)

Newly fitted, White W/C and hand basin in vanity unit, exposed beams, vinyl flooring and stand alone electric corner shower.

Flat 6, 8 Cowell Chambers, Soham

Total Area: 69.4 m<sup>2</sup> ... 747 ft<sup>2</sup> All measurements are approximate and for display purposes on Flat 6, 8 Cowell Chambers, Soham

Total Area: 69.4 m<sup>2</sup> ... 747 ft<sup>2</sup> All measurements are approximate and for display purposes of